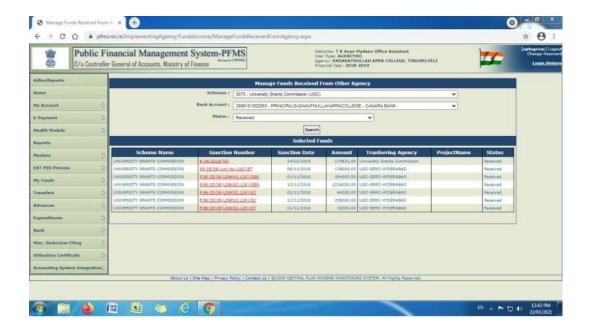

----------------|---------------------|
| PFMS                                                    | CLICK HERE          |
| Online Fee Payment System                               | CLICK HERE          |
| Management/ Representative &                            | CLICK HERE          |
| Student Login                                           | CLICK HERE          |
| Illustration                                            | CLICK HERE          |
| Administration Tracking of fees payment by the students | CLICK HERE          |
|                                                         | CLICK HERE          |
| Student Scholarship                                     | CLICK HERE          |
| IFHRMS – Salary Payment for aided teaching staff        | CLICK HERE          |





#### **PFMS**







F1<sub>1</sub>

#### Online Fee Payment System



**F2** 

#### Management / Representative and Student Login



| SADAKATHULLAH APPA COLLEGE  (Autonomous, ISO 9001 : 2015 Certified) (Re-Accredited with 'A' Grade by NAAC) RAHMATH NAGAR, TIRUNELVELI - 627 011. South India. |                                             |  |
|---------------------------------------------------------------------------------------------------------------------------------------------------------------|---------------------------------------------|--|
|                                                                                                                                                               | Student Login                               |  |
| 71