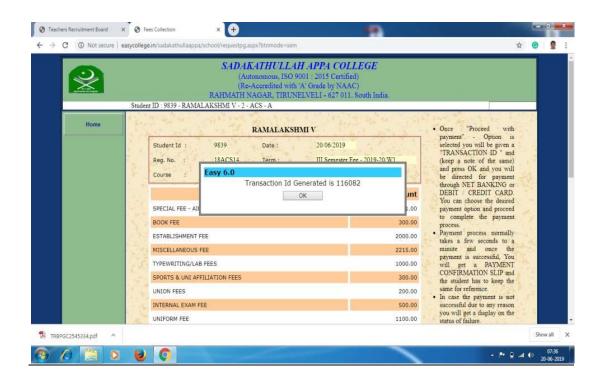

| Student Login                               |  |
| 71                                                                                                                                                            | Enter Admission No. : (or) Enter Roll No. : |  |
|                                                                                                                                                               | Enter Password :  Proceed Cancel            |  |
|                                                                                                                                                               |                                             |  |

F3

# Illustration





F4



F4<sub>1</sub>

# Administration Tracking of fees payment by the students



**F5** 

# **Unaided Staff Salary**





**F6** 





F6<sub>1</sub>



F6<sub>2</sub>

#### **Student Scholarship**







**F7**<sub>1</sub>

## **IFHRMS-Salary Payment for aided teaching Staff**





F8

SADAKATHI APPA COLLEGE RAHMATH NAGAR, TIRUNELVELI - 11.