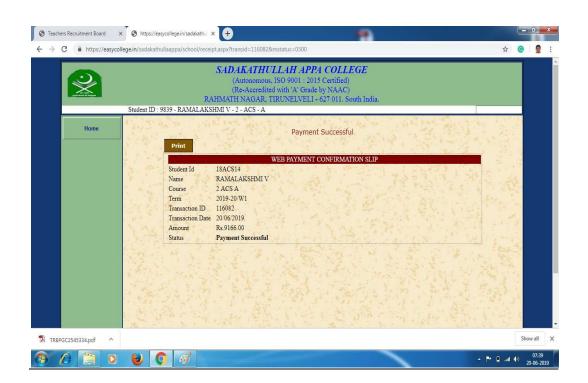

| Student Login                               |  |
| 71                                                                                                                                                            | Enter Admission No. : (or) Enter Roll No. : |  |
|                                                                                                                                                               | Enter Password :  Proceed Cancel            |  |
|                                                                                                                                                               |                                             |  |

F3

# Illustration





F4



F4<sub>1</sub>

# Administration Tracking of fees payment by the students



**F5** 

# **Unaided Staff Salary**





**F6** 





F6<sub>1</sub>



F6<sub>2</sub>

#### **Student Scholarship**







**F7**<sub>1</sub>

## **IFHRMS-Salary Payment for aided teaching Staff**





F8

SADAKATHI APPA COLLEGE RAHMATH NAGAR, TIRUNELVELI - 11.