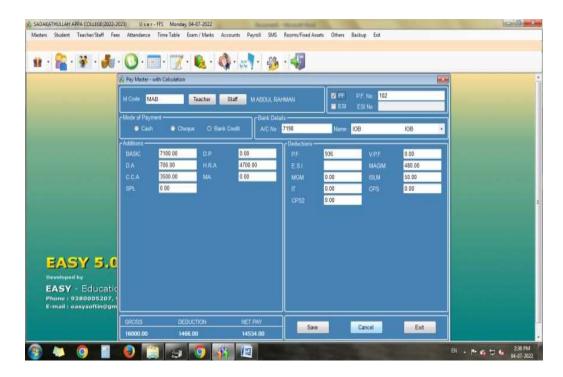

|  |
| 71                                                                                                                                                            | Enter Admission No. : (or) Enter Roll No. : |  |
|                                                                                                                                                               | Enter Password :  Proceed Cancel            |  |
|                                                                                                                                                               |                                             |  |

F3

# Illustration





F4



F4<sub>1</sub>

# Administration Tracking of fees payment by the students



**F5** 

# **Unaided Staff Salary**





**F6** 





F6<sub>1</sub>



F6<sub>2</sub>

#### **Student Scholarship**







**F7**<sub>1</sub>

## **IFHRMS-Salary Payment for aided teaching Staff**





F8

SADAKATHI APPA COLLEGE RAHMATH NAGAR, TIRUNELVELI - 11.