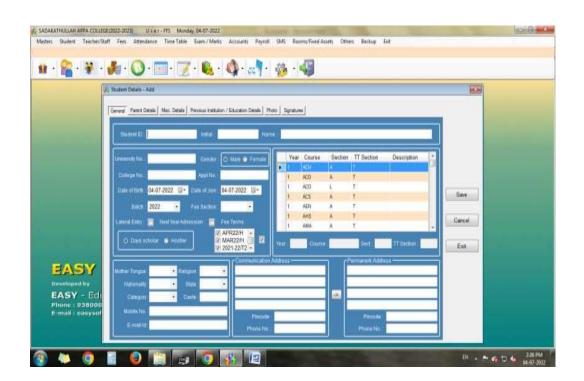

|  |
| 71                                                                                                                                                            | Enter Admission No. : (or) Enter Roll No. : |  |
|                                                                                                                                                               | Enter Password :  Proceed Cancel            |  |
|                                                                                                                                                               |                                             |  |

F3

# Illustration





F4



F4<sub>1</sub>

# Administration Tracking of fees payment by the students



**F5** 

# **Unaided Staff Salary**





**F6** 





F6<sub>1</sub>



F6<sub>2</sub>

#### **Student Scholarship**







**F7**<sub>1</sub>

## **IFHRMS-Salary Payment for aided teaching Staff**





F8

SADAKATHI APPA COLLEGE RAHMATH NAGAR, TIRUNELVELI - 11.