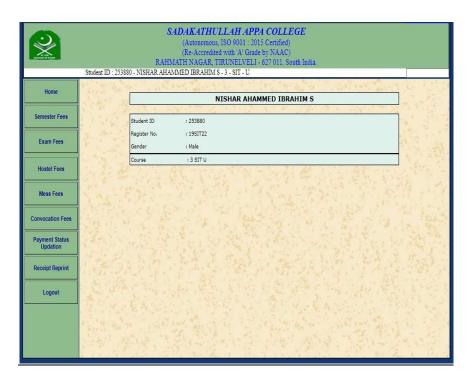

| Student Login                               |  |
| 71                                                                                                                                                            | Enter Admission No. : (or) Enter Roll No. : |  |
|                                                                                                                                                               | Enter Password :  Proceed Cancel            |  |
|                                                                                                                                                               |                                             |  |

F3

# Illustration





F4



F4<sub>1</sub>

# Administration Tracking of fees payment by the students



**F5** 

# **Unaided Staff Salary**





**F6** 





F6<sub>1</sub>



F6<sub>2</sub>

#### **Student Scholarship**







**F7**<sub>1</sub>

## **IFHRMS-Salary Payment for aided teaching Staff**





F8

SADAKATHI APPA COLLEGE RAHMATH NAGAR, TIRUNELVELI - 11.