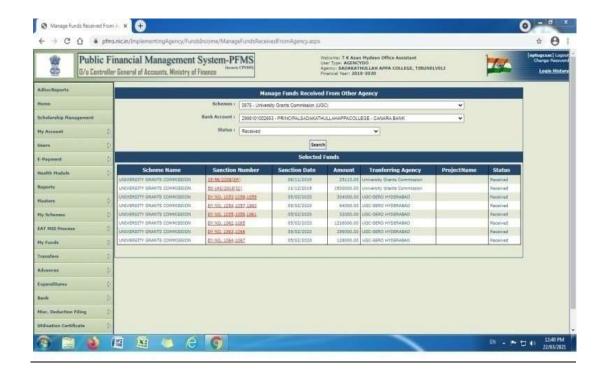

--------------|---------------------|
| PFMS                                                    | CLICK HERE          |
| Online Fee Payment System                               | CLICK HERE          |
| Management/ Representative &                            | CLICK HERE          |
| Student Login                                           | CLICK HERE          |
| Illustration                                            | CLICK HERE          |
| Administration Tracking of fees payment by the students | CLICK HERE          |
|                                                         | CLICK HERE          |
| Student Scholarship                                     | CLICK HERE          |
| IFHRMS – Salary Payment for aided teaching staff        | CLICK HERE          |





#### **PFMS**







F1<sub>1</sub>

#### Online Fee Payment System



**F2** 

#### Management / Representative and Student Login



| SADAKATHULLAH APPA COLLEGE  (Autonomous, ISO 9001 : 2015 Certified) (Re-Accredited with 'A' Grade by NAAC) RAHMATH NAGAR, TIRUNELVELI - 627 011. South India. |                                             |  |
|---------------------------------------------------------------------------------------------------------------------------------------------------------------|---------------------------------------------|--|
|                                                                                                                                                               | Student Login                               |  |
| 71