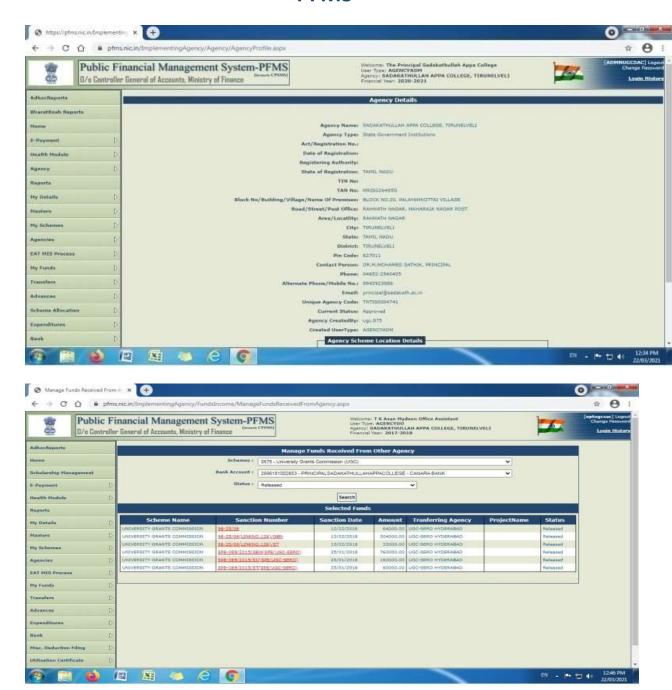

------------------|---------------------|
| PFMS                                                    | CLICK HERE          |
| Online Fee Payment System                               | CLICK HERE          |
| Management/ Representative &                            | CLICK HERE          |
| Student Login                                           | CLICK HERE          |
| Illustration                                            | CLICK HERE          |
| Administration Tracking of fees payment by the students | CLICK HERE          |
|                                                         | CLICK HERE          |
| Student Scholarship                                     | CLICK HERE          |
| IFHRMS – Salary Payment for aided teaching staff        | CLICK HERE          |





#### **PFMS**







F1<sub>1</sub>

#### Online Fee Payment System



**F2** 

#### Management / Representative and Student Login



| SADAKATHULLAH APPA COLLEGE  (Autonomous, ISO 9001 : 2015 Certified) (Re-Accredited with 'A' Grade by NAAC) RAHMATH NAGAR, TIRUNELVELI - 627 011. South India. |                                             |  |
|---------------------------------------------------------------------------------------------------------------------------------------------------------------|---------------------------------------------|--|
|                                                                                                                                                               | Student Login                               |  |
| 71