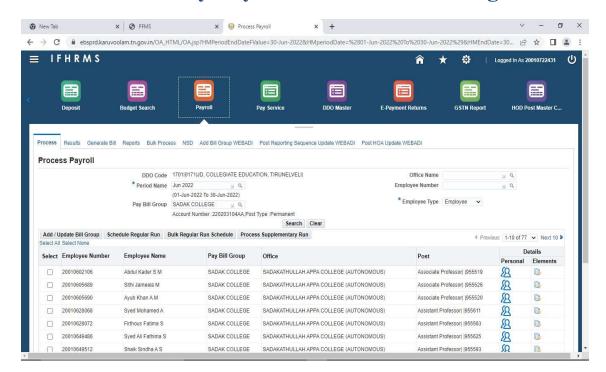

## **IFHRMS-Salary Payment for aided teaching Staff**

F8

SADAKATHI APPA COLLEGE RAHMATH NAGAR, TIRUNELVELI - 11.