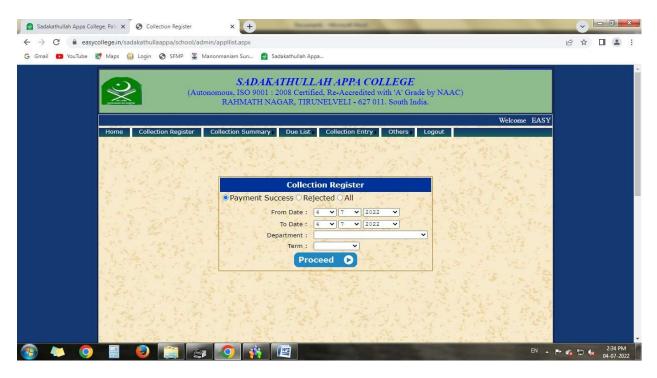

| Student Login                               |  |
| 71                                                                                                                                                            | Enter Admission No. : (or) Enter Roll No. : |  |
|                                                                                                                                                               | Enter Password :  Proceed Cancel            |  |
|                                                                                                                                                               |                                             |  |

F3

# Illustration





F4



F4<sub>1</sub>

# Administration Tracking of fees payment by the students



**F5** 

# **Unaided Staff Salary**





**F6** 





F6<sub>1</sub>



F6<sub>2</sub>

#### **Student Scholarship**







**F7**<sub>1</sub>

## **IFHRMS-Salary Payment for aided teaching Staff**





F8

SADAKATHI APPA COLLEGE RAHMATH NAGAR, TIRUNELVELI - 11.