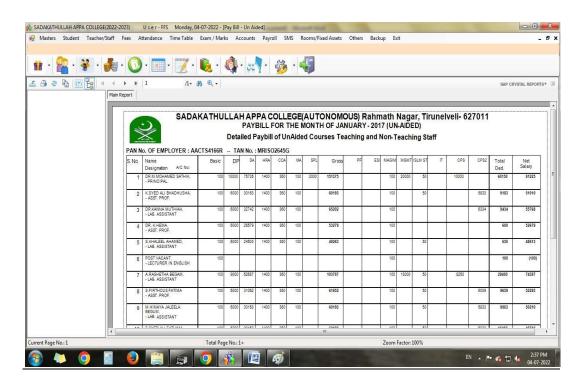

| Enter Admission No. : (or) Enter Roll No. : |  |
|                                                                                                                                                               | Enter Password :  Proceed Cancel            |  |
|                                                                                                                                                               |                                             |  |

F3

# Illustration





F4



F4<sub>1</sub>

# Administration Tracking of fees payment by the students



**F5** 

# **Unaided Staff Salary**





**F6** 





F6<sub>1</sub>



F6<sub>2</sub>

#### **Student Scholarship**







**F7**<sub>1</sub>

## **IFHRMS-Salary Payment for aided teaching Staff**





F8

SADAKATHI APPA COLLEGE RAHMATH NAGAR, TIRUNELVELI - 11.