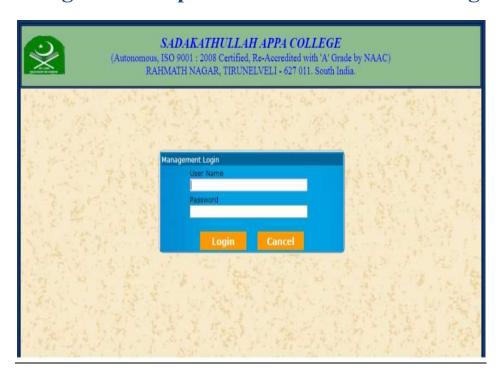

#### Management / Representative and Student Login

| SADAKATHULLAH APPA COLLEGE  (Autonomous, ISO 9001 : 2015 Certified) (Re-Accredited with 'A' Grade by NAAC) RAHMATH NAGAR, TIRUNELVELI - 627 011. South India. |                                             |  |
|---------------------------------------------------------------------------------------------------------------------------------------------------------------|---------------------------------------------|--|
|                                                                                                                                                               | Student Login                               |  |
| 71                                                                                                                                                            | Enter Admission No. : (or) Enter Roll No. : |  |
|                                                                                                                                                               | Enter Password :  Proceed Cancel            |  |
|                                                                                                                                                               |                                             |  |